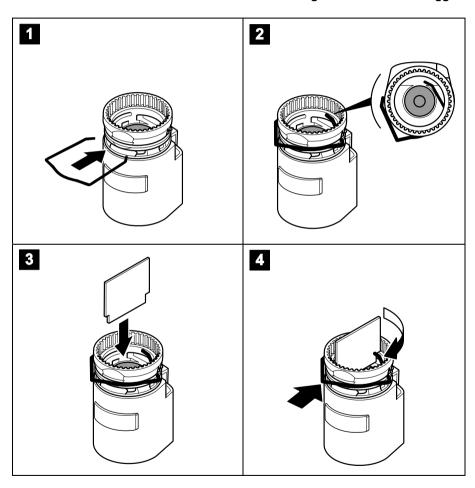

## **MT-CLIP-ATP – Mounting Clips for MT4/MT8**

Mounting Instructions/Montageanleitung/ Instructions de montage/Istruzioni di montaggio