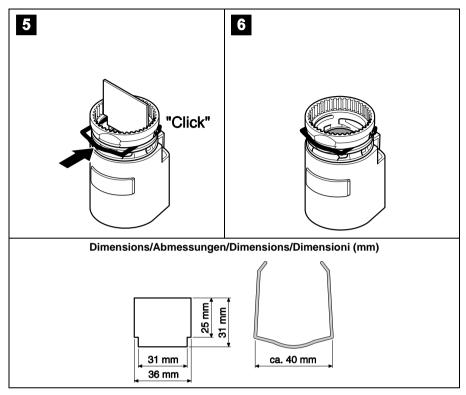

## **MT-CLIP-ATP – Mounting Clips for MT4/MT8**

Mounting Instructions/Montageanleitung/ Instructions de montage/Istruzioni di montaggio